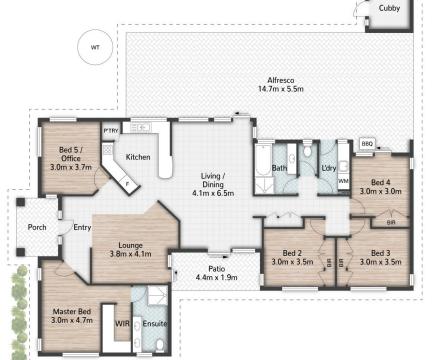

## 9 Porang Street Shailer Park QLD

Ideally located just 950 metres from major shopping at the Hyperdome, this delightful family home offers a fantastic lifestyle with two spacious living areas, a modern kitchen, solar heated swimming pool, and a huge screened-in outdoor entertaining space.

As you approach the home past lovely established gardens, you will appreciate a sense of serenity in this peaceful street. The first loungeroom has plenty of natural light and has access out to a private garden while flowing onto the spacious main living area beautifully. Light and airy, the kitchen is centrally located between both living areas so you can keep an eye on everyone while preparing meals.

When family and friends come around, you can head out to the screened-in covered outdoor patio and have a

5 🗀 2 📛 2 🖨

Price : \$ 1,175,000 Building Size : 253 sqm Land Size : 1012 sqm

View: https://www.eresidential.com.au/803345