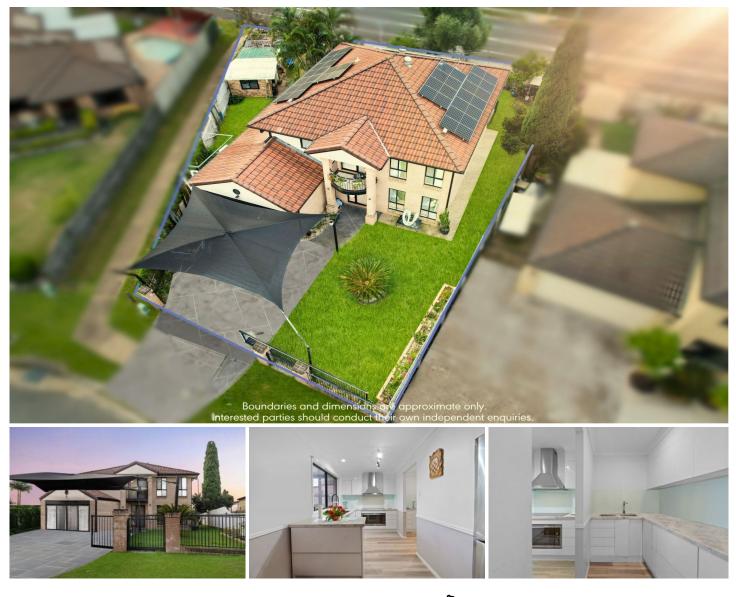

## 12 Cornell Close Regents Park QLD

This well presented home offers an ideal family lifestyle with numerous living zones, elevated views, an outdoor entertaining area and space for the whole family - set on an 623m2 parcel of land in a prestigious part of the Regents Park neighbourhood, walking distance from the local schools.

As you approach the home, the grand double-storey front elevation with a gorgeous front garden space hints at what else this home has to offer. Head through to the open living area with plenty of space for the whole family.

The kitchen and dining area is the heart of the home and positioned perfectly between the outdoor veranda and the rest of the living spaces. It has an abundance of cabinets, under-stair storage, plenty of bench space, and an additional nook which features an extra sink and more