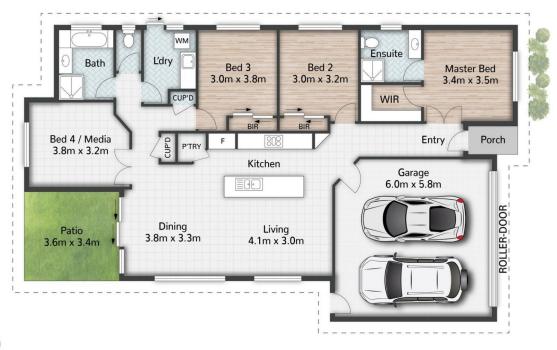

## 33 Burnett Drive Holmview QLD

Positioned in a quiet street within walking distance from numerous parks and transport, this modern family home has so much to offer with a large open plan living area, fantastic master suite, beautiful kitchen, and plenty of space to entertain.

Step inside the living area where cool neutral colours and an abundance of natural light make this feel like home. The stylish kitchen is the heart of the home and boasts quality appliances, big pantry, pendant lighting, gas stove, stone benchtops, and a large island bench with room for seating.

Sliding glass doors open up the back of the home to the covered alfresco area and low maintenance backyard; perfect when entertaining family and friends. From here, you can relax and take in tranquil elevated views across the rooftops to the south.

4 🗀 2 🔓 2 😭

**Price** : \$ 712,000 **Land Size** : 313 sqm

View: https://www.eresidential.com.au/8008359

Robby Christanto 07 3521 5478

Ken Ardhiha 07 3521 5478

33 Burnett Drive HOLMVIEW

All dimensions are approximate; they are subject to errors and inaccuracies and no liability will be accepted. Plans are shown for marketing purposes only.