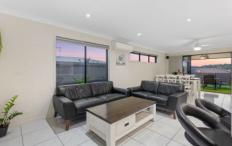

Step inside the living area where cool neutral colours and an abundance of natural light make this feel like home. The stylish kitchen is the heart of the home and boasts quality appliances, big pantry, pendant lighting, gas stove, stone benchtops, and a large island bench with room for seating.