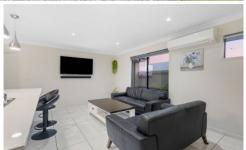

Step inside the living area where cool neutral colours and an abundance of natural light make this feel like home. The stylish kitchen is the heart of the home and boasts quality appliances, big pantry, pendant lighting, gas stove, stone benchtops, and a large island bench with room for seating.