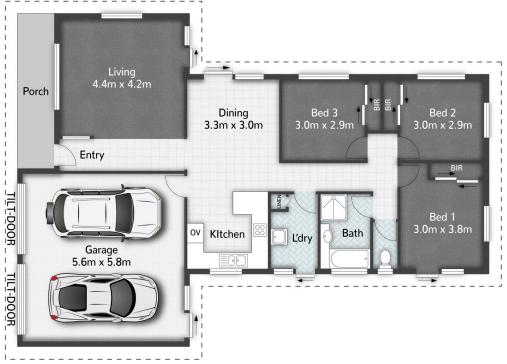

## 12 Sandra Ann Drive Edens Landing QLD

Family Home Move in, Rent out or Renovate

This delightful home offers a fantastic lifestyle for a young family with a spacious loungeroom, an open plan kitchen, a large backyard, and views across the treetops to the southeast, all located in a family friendly neighbourhood.

As you enter into the loungeroom, you will be welcomed in with oodles of natural light, access out to the backyard, and plenty of room for the whole family making it an inviting space to gather. The open plan kitchen and dining area overlooks the backyard so you can keep an eye on the family while preparing meals.

Step outside to the fully fenced backyard and enjoy tranquil elevated views while the kids and pets play on the lawn. With a large street frontage, there is potential for side

3 📭 1 🔓 2 😭

Price : \$ 655,000 Building Size : 144 sqm Land Size : 600 sqm

All dimensions are approximate; they are subject to errors and inaccuracies and no liability will be accepted. Plans are shown for marketing purposes only.