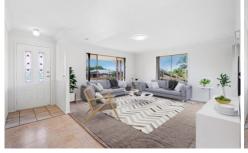

As you enter into the loungeroom, you will be welcomed in with oodles of natural light, access out to the backyard, and plenty of room for the whole family making it an inviting space to gather. The open plan kitchen and dining area overlooks the backyard so you can keep an eye on the family while preparing meals.