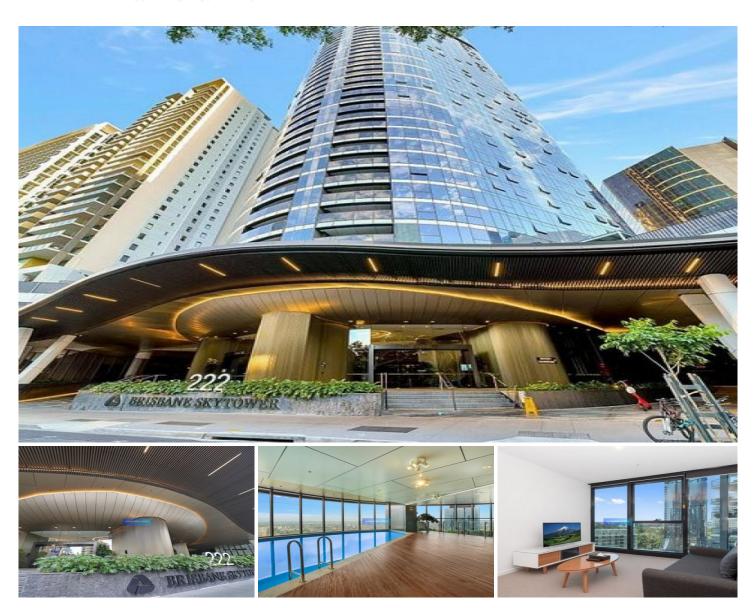

## 3107/222 Margaret Street Brisbane City QLD

Located in the heart of Brisbane City, Brisbane Sky Tower is just a short stroll away from Brisbane's best restaurants, cafes, bars, shopping and entertainment precinct.

## **Apartment Features:**

- -Fully-furnished unit
- -2 x Spacious bedrooms with built in wardrobes
- -Gas stove top and large stainless steel oven with lots of bench space
- -Hide away laundry area, completed with washer/dryer combo
- -1 x Luxury bathroom
- -Floor to ceiling windows

## **Building Features:**

For full version visit the website