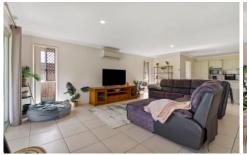

As you enter into the living area, you will be welcomed in with light neutral colours and a spacious design making it an inviting area to gather. The contemporary kitchen has ample cabinets, an island bench with room for seating and a view out to the backyard, ideal for modern family living.