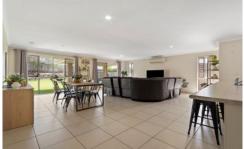

As you enter into the living area, you will be welcomed in with light neutral colours and a spacious design making it an inviting area to gather. The contemporary kitchen has ample cabinets, an island bench with room for seating and a view out to the backyard, ideal for modern family living.