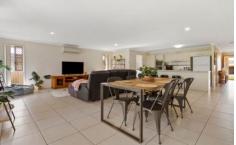

As you enter into the living area, you will be welcomed in with light neutral colours and a spacious design making it an inviting area to gather. The contemporary kitchen has ample cabinets, an island bench with room for seating and a view out to the backyard, ideal for modern family living.