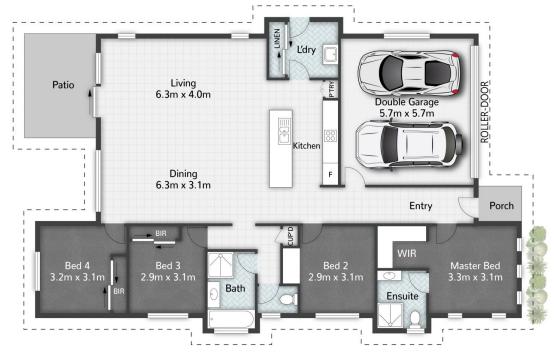

## 4 Rawson Court Holmview QLD

This fantastic home has more than enough room for the whole family with a spacious living area, an outdoor entertaining patio, a delightful master suite, and a large backyard, all set on a 628m2 block within minutes from schools, parks, shops, cafes, and transport.

As you enter into the living area, you will be welcomed in with light neutral colours and a spacious design making it an inviting area to gather. The contemporary kitchen has ample cabinets, an island bench with room for seating and a view out to the backyard, ideal for modern family living.

Step outside to the covered patio where you can host barbecues and parties while the level backyard is the perfect place for the kids and pets to play. Fully fenced and private, this backyard even offers room for a pool.

## 4 🗀 2 🚍 2 🖨

Price : \$ 755,000 Building Size : 187 sqm Land Size : 628 sqm

View: https://www.eresidential.com.au/799419

Robby Christanto 07 3521 5478

Welly Cendana 07 3521 5478

4 Rawson Court HOLMVIEW

All dimensions are approximate; they are subject to errors and inaccuracies and no liability will be accepted. Plans are shown for marketing purposes only.