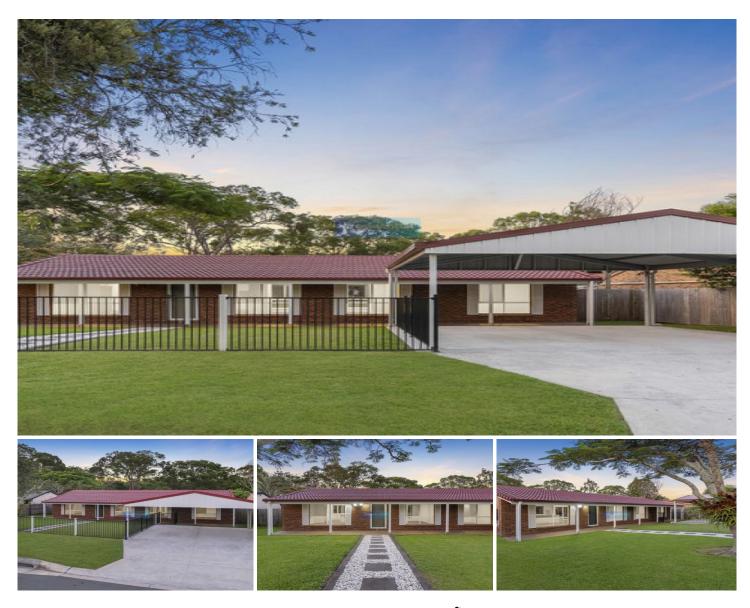

## 29 Black Diamond Crescent Edens Landing QLD

Positioned in a quiet, leafy street, this property showcases superb finishes, a Hamptons style kitchen, freshly restored roof, large backyard, and bushland views from the adjacent reserve all located within walking distance from local shops and the train station.

As you approach the home, you will appreciate the serenity here with a tree lined street, the sound of birds singing, and well maintained neighbouring properties. Head inside to the main living area where modern neutral colours and light filled space welcome you in like a warm summer breeze.

The chef of the family will be very happy with this Hamptons style kitchen as it has quality appliances, a 900mm gas stove, soft closing drawers, 2pac finish, space for a dishwasher, stone benchtops, stunning splashback, undermount sink, ample cabinets and a huge island bench 4 🛤 1 🚰 2 🚘