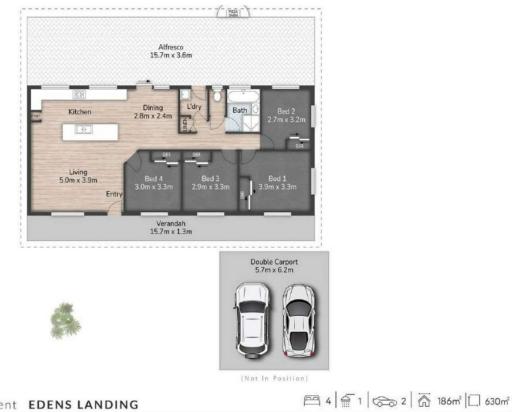

Land Size : 630 sqm View : https://www.eresidential.com.au/7915939

Ivan Chua 0451 890 772

29 Black Diamond Crescent EDENS LANDING

eresidential

All dimensions are approximate: they are subject to errors and inaccuracies and no liability will be accepted. Plans are shown for marketing purposes only.