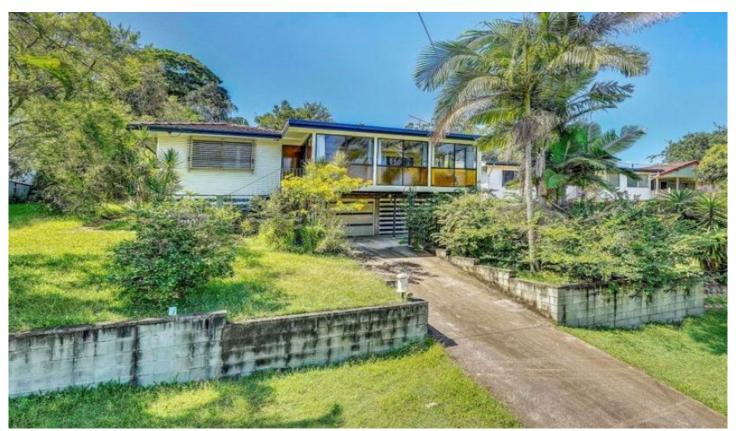

## 9 Flynn Street Holland Park West QLD

close to transport, shops, and schools. This spacious property features:

- 4 generous bedrooms with built-in robes and ceiling fans
- 2 bathrooms, including a modern main bathroom with a bathtub
- 2 living areas plus a sunroom
- Fully fenced yard with a garden shed
- Air-conditioning in the main living area
- A well-equipped kitchen with dishwasher, and stainless steel oven.
- shower and toilet
- Separate living space with own bedroom and bathroom
- Screens throughout for added comfort
- Covered outdoor entertaining area
- Great-sized yard, pets considered in the application

## 4 🕮 2 🚍 2 😭

Type : House Building Size : 104 sqm Land Size : 678 sqm

View: https://www.eresidential.com.au/787889

4

Portfolio Management Team Brisbane Southside 07 3521 5478