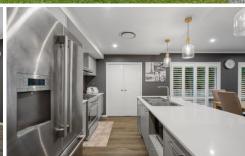

The home's elegant exterior with inviting entry and manicured gardens hints at the stylish interior that awaits you. Head inside to the open plan living area where warm neutral colours and an abundance of natural light make this feel like home. The contemporary kitchen is the heart of the home and boasts quality appliances, ample bench space, a 900mm gas stove, pendant lighting, and a large island