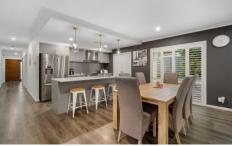

The home's elegant exterior with inviting entry and manicured gardens hints at the stylish interior that awaits you. Head inside to the open plan living area where warm neutral colours and an abundance of natural light make this feel like home. The contemporary kitchen is the heart of the home and boasts quality appliances, ample bench space, a 900mm gas stove, pendant lighting, and a large island