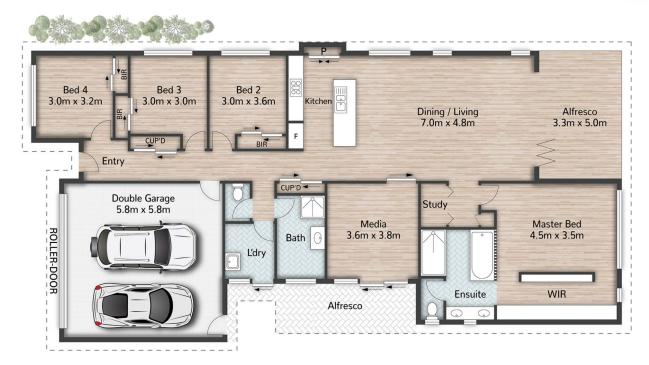

## 4 🕒 2 🔓 2 🗬

Type : House
Price : \$ 885,000
Building Size : 226 sqm
Land Size : 588 sqm

View: https://www.eresidential.com.au/787207

1

Robby Christanto 07 3521 5478

Welly Cendana 07 3521 5478

59 Marcus Drive REGENTS PARK

All dimensions are approximate; they are subject to errors and inaccuracies and no liability will be accepted. Plans are shown for marketing purposes only.