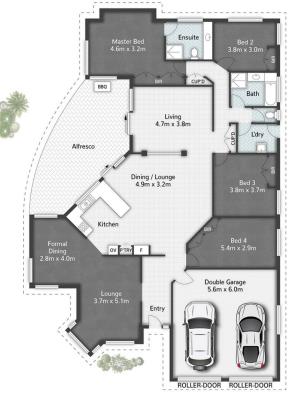

## 2 Glenlyn Street WYNNUM WEST

All dimensions are approximate; they are subject to errors and inaccuracies and no liability will be accepted. Plans are shown for marketing purposes only. 