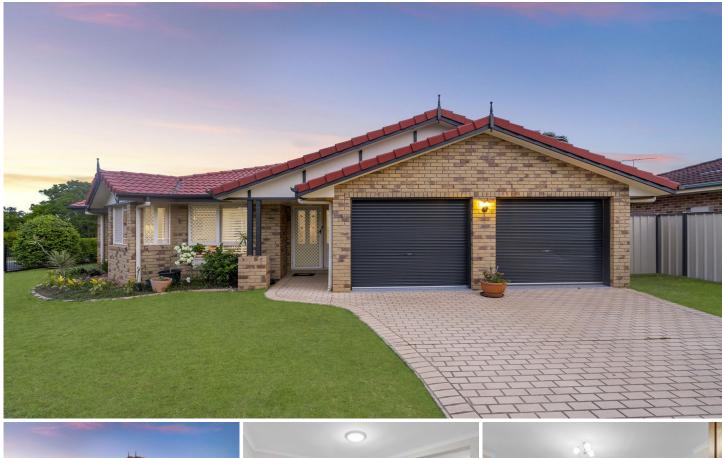

## 2 Glenlyn Street Wynnum West QLD

Framed by beautiful front gardens, this north-facing home is positioned on a well sized 727 m2 corner block in a quiet, private location, enjoying close proximity to major shopping, schools, transport and the beach. Upon entry, you will be quite taken by the sweeping open plan featuring 3 distinct living/entertainment areas all seamlessly merging as one.

Features

- Large side alfresco covered patio entertaining area
- Spacious family/lounge room

- Modern designed kitchen/dining combined, with ample storage/bench space

- Second lounge overlooking adjoining areas

- Spacious master bedroom at rear, featuring BIR and aircon.

## For full version visit the website

4 🎮 2 🚔 4 🖨

| Туре          | : House                                  |
|---------------|------------------------------------------|
| Building Size | : 270 sqm                                |
| Land Size     | : 727 sqm                                |
| View          | : https://www.eresidential.com.au/786313 |
|               | 6                                        |