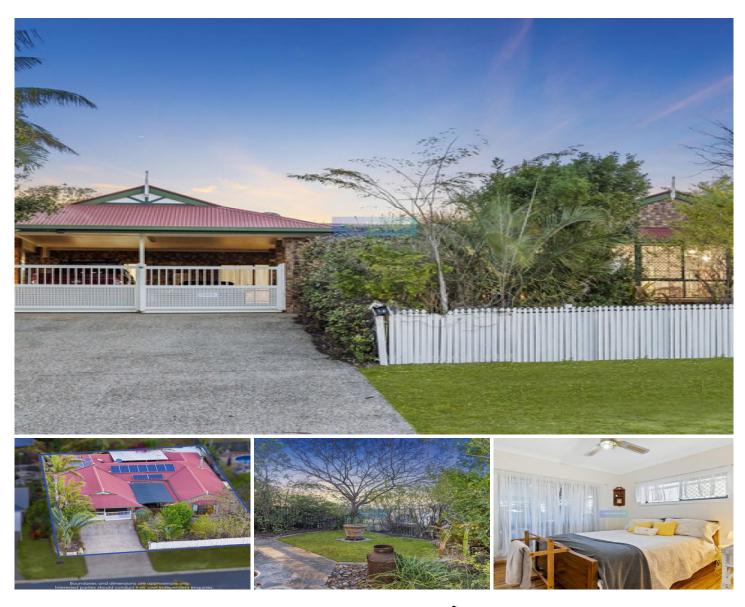

## 18 Sandra-Ann Drive Edens Landing QLD

Ideally positioned in an established neighbourhood, this spacious home has everything a family could want with two living areas, a large outdoor entertaining space, and a huge kitchen all set on a 600m2 elevated parcel of land.

As you enter the first dining and loungeroom, you will be impressed by the size which can easily cater for extended family gatherings. Large windows allow the room to be filled with natural light while the wood heater will keep you warm and toasty in winter.

The kitchen is well equipped with plenty of cabinets, a hanging pot rack, dishwasher, modern design, and a large peninsula with room for seating. Flowing on from this main living area is the second spacious loungeroom complete with air conditioning and a large bay window overlooking the front garden.