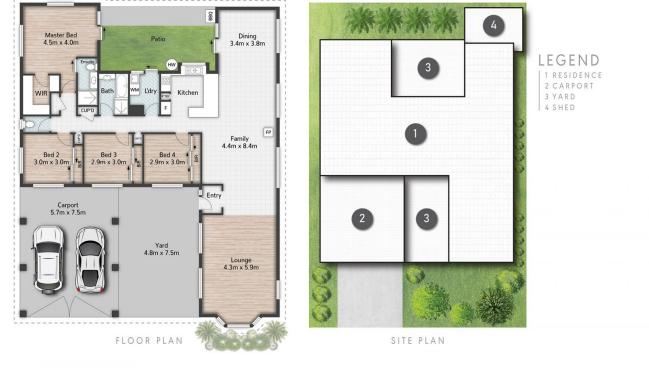

Land Size : 600 sqm View : https://www.eresidential.com.au/7855717

Ivan Chua 07 3521 5478

18 Sandra Ann Drive EDENS LANDING

All dimensions are approximate; they are subject to errors and inaccuracies and no liability will be accepted. Plans are shown for marketing purposes only. eresidential