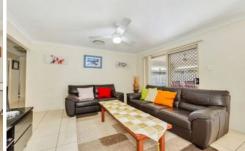

## Key Features:

- \* 4 Bedrooms all with fans, built in robes and carpet
- \* Master ensuite with large shower, toilet and vanity
- \* Bathroom with separate bath, shower, toilet and vanity
- \* Central kitchen with gas cook top, oven and rangehood, plenty of storage and pantry cupboard
- \* Large living area central to the home and plenty of space to make your own