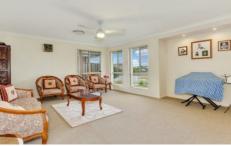

## Key Features:

- \* 4 Bedrooms all with fans, built in robes and carpet
- \* Master ensuite with large shower, toilet and vanity
- \* Bathroom with separate bath, shower, toilet and vanity
- \* Central kitchen with gas cook top, oven and rangehood, plenty of storage and pantry cupboard
- \* Large living area central to the home and plenty of space to make your own