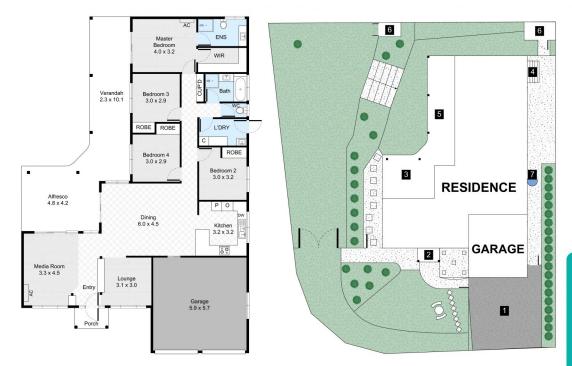

# 2 Leighton Drive, Edens Landing

## **LEGEND**

1. Driveway
2. Porch
3. Alfresco
4. Clothes Line
5. Verandah
6. Shed
7. Hot Water Tank

Internal: 182m<sup>2</sup> External: 46m<sup>2</sup>

FLOOR PLAN SITE PLAN

All information contained herein is gathered by Little Hinges. Whilst the scanning technology is highly reliable, we cannot guarantee its accuracy and interested parties should rely on their own enquiries.