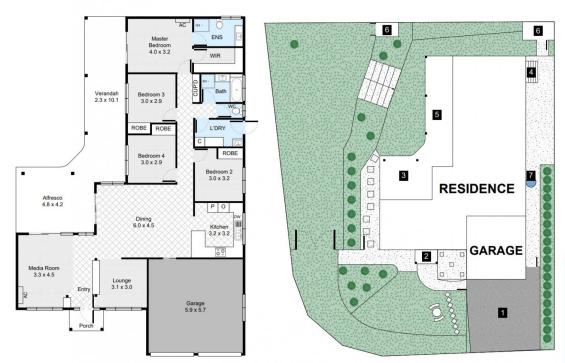

# 2 Leighton Drive, Edens Landing

#### **LEGEND**

1. Driveway
2. Porch
3. Alfresco
4. Clothes Line
5. Verandah
6. Shed
7. Hot Water Tank

Internal: 182m<sup>2</sup> External: 46m<sup>2</sup>

FLOOR PLAN SITE PLAN

All information contained herein is gathered by Little Hinges. Whilst the scanning technology is highly reliable, we cannot guarantee its accuracy and interested parties should rely on their own enquiries.