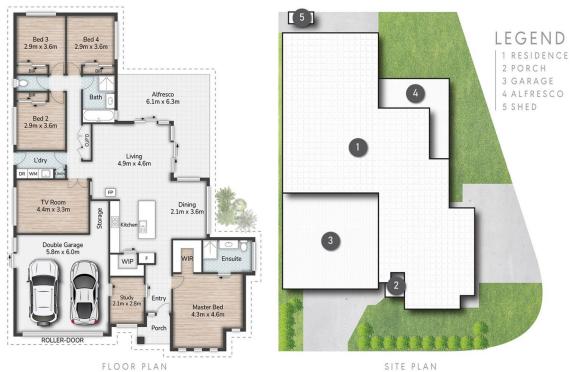

## 2 Monsal Lane Holmview QLD

Premium Home Offering Exceptional Lifestyle

This stylish home is an entertainer's dream with a gorgeous kitchen, media room, huge outdoor alfresco area, and plenty of space for the whole family positioned on a large corner block directly across from natural bushland in a sought after area.

Presenting as new, the home has a stunning open plan living area with dramatically high raked ceilings complemented by an elegant kitchen. This designer kitchen boasts quality appliances, a 900mm gas stove, walk in pantry, stone benchtops, and an oversized island bench with room for seating.

When family and friends come around, you can head out to the huge covered outdoor area and have a barbeque in

4 🕮 2 🟪 2 🚘

Price : \$ 800,000 Building Size : 229 sqm Land Size : 540 sqm

View: https://www.eresidential.com.au/781834

9

Robby Christanto 07 3521 5478

Welly Cendana 07 3521 5478

2 Monsal Lane HOLMVIEW

☐ 4 | ☐ 2 | ☐ 2 | ☐ 229m² | ☐ 540m²

All dimensions are approximate; they are subject to errors and inaccuracies and no liability will be accepted. Plans are shown for marketing purposes only.