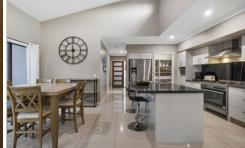

Presenting as new, the home has a stunning open plan living area with dramatically high raked ceilings complemented by an elegant kitchen. This designer kitchen boasts quality appliances, a 900mm gas stove, walk in pantry, stone benchtops, and an oversized island bench with room for seating.