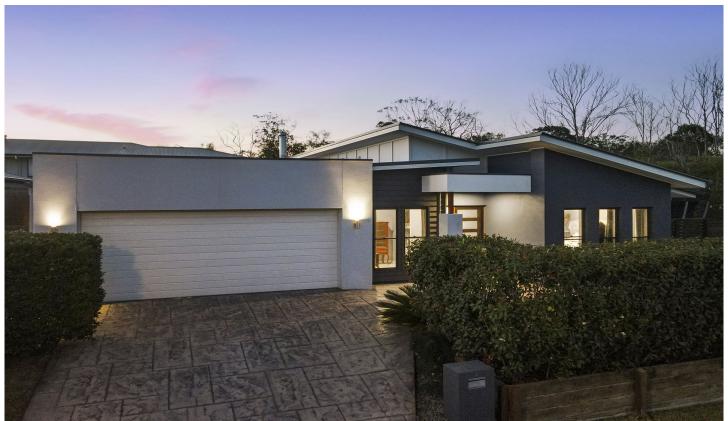

## 2 Monsal Lane Holmview QLD

Premium Home Offering Exceptional Lifestyle

This stylish home is an entertainer's dream with a gorgeous kitchen, media room, huge outdoor alfresco area, and plenty of space for the whole family positioned on a large corner block directly across from natural bushland in a sought after area.

Presenting as new, the home has a stunning open plan living area with dramatically high raked ceilings complemented by an elegant kitchen. This designer kitchen boasts quality appliances, a 900mm gas stove, walk in pantry, stone benchtops, and an oversized island bench with room for seating.