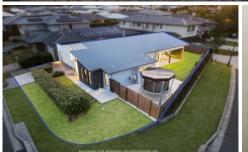

When family and friends come around, you can head out to the huge covered outdoor area and have a barbeque in

4 🕮 2 🟪 2 🚘

Price : \$ 800,000 Building Size : 229 sqm Land Size : 540 sqm

View: https://www.eresidential.com.au/781834