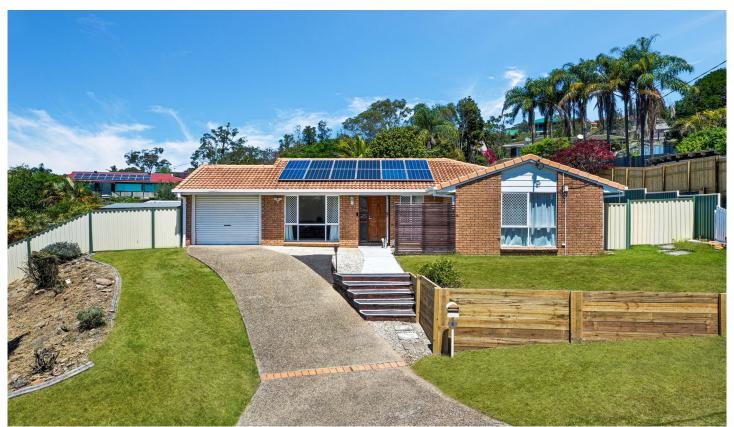

## 4 Moffatt Place Edens Landing QLD

Great Home + Sparkling Pool = Entertainer's Delight

This delightful family home offers plenty of space for everyone with two living zones, a spacious kitchen, and an outdoor entertaining area with elevated views of the swimming pool and across the treetops to the east.

Boasting light neutral colours throughout, the home is filled with natural light and captures gentle breezes from its commanding position. The kitchen is the heart of the home and is open to the dining and main living area while also enjoying views out to the backyard.

Entertaining guests is a cinch with the fantastic indoor outdoor flow and the easy access to the enormous covered

4 🗀 2 🖺 4 🖨

Type : House Price : \$ 735,000 Land Size : 826 sqm

View: https://www.eresidential.com.au/7817174