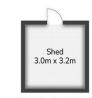

## **Robby Christanto** | 0425 970 333 robby@erestidential.com.au

(Not In Position)

Patio
5.8m x 4.3m

Living
4.2m x 4.3m

Bed 4
3.6m x 2.4m

Bed 3
2.5m x 3.0m

Rike

Living
4.2m x 4.3m

Bed 3
2.5m x 3.0m

L'dry

Bed 2
Entry
2.5m x 3.1m

ROLLER-DOOR

Master Bed 3
3.6m x 3.3m

Master Bed 3
3.6m x 3.3m

4 Moffatt Place EDENS LANDING

 $ext{ } ext{ } ext$ 

All dimensions are approximate; they are subject to errors and inaccuracies and no liability will be accepted. Plans are shown for marketing purposes only.