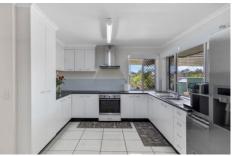

Boasting light neutral colours throughout, the home is filled with natural light and captures gentle breezes from its commanding position. The kitchen is the heart of the home and is open to the dining and main living area while also enjoying views out to the backyard.