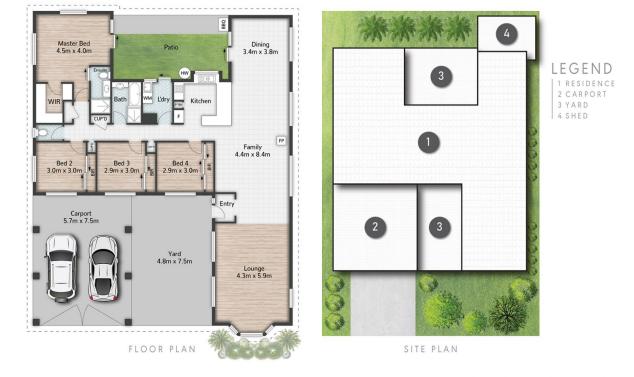

## 18 Sandra Ann Drive EDENS LANDING

All dimensions are approximate; they are subject to errors and inaccuracies and no liability will be accepted. Plans are shown for marketing purposes only.  $\begin{tabular}{|c|c|c|c|c|} \hline \begin{tabular}{|c|c|c|c|} \hline \begin{tabular}{|c|c|c|c|} \hline \begin{tabular}{|c|c|c|c|} \hline \begin{tabular}{|c|c|c|c|} \hline \begin{tabular}{|c|c|c|c|} \hline \begin{tabular}{|c|c|c|} \hline \begin{tabular}{|c|c|} \hline \begin{tabular}{$ 