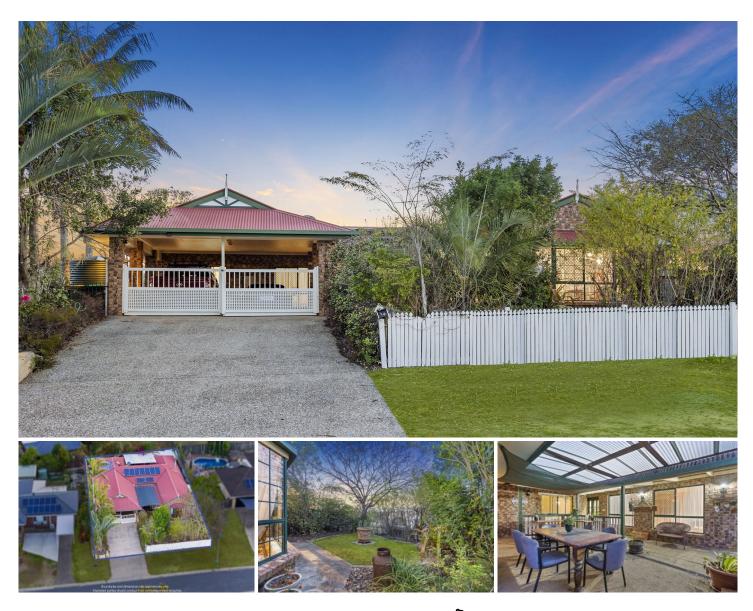

## 18 Sandra-Ann Drive Edens Landing QLD

Ideally positioned in an established neighbourhood, this spacious home has everything a family could want with two living areas, a large outdoor entertaining space, and a huge kitchen all set on a 600m2 elevated parcel of land.

As you enter the first dining and loungeroom, you will be impressed by the size which can easily cater for extended family gatherings. Large windows allow the room to be filled with natural light while the wood heater will keep you warm and toasty in winter.

The kitchen is well equipped with plenty of cabinets, a hanging pot rack, dishwasher, modern design, and a large peninsula with room for seating. Flowing on from this main living area is the second spacious loungeroom complete with air conditioning and a large bay window overlooking the front garden.