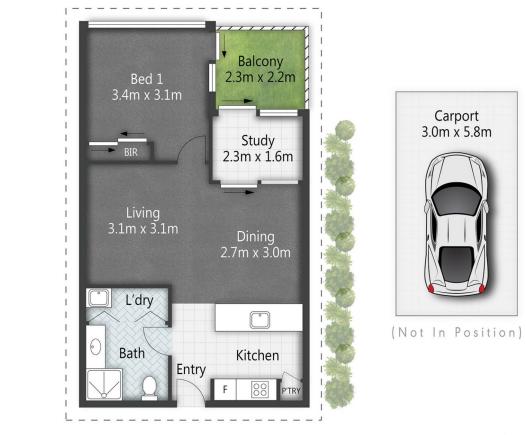

## 20908/28 Merivale Street SOUTH BRISBANE

All dimensions are approximate; they are subject to errors and inaccuracies and no liability will be accepted. Plans are shown for marketing purposes only.  $\textcircled{m} 1 | \textcircled{m} 1 | \textcircled{m} 67m^2$ 