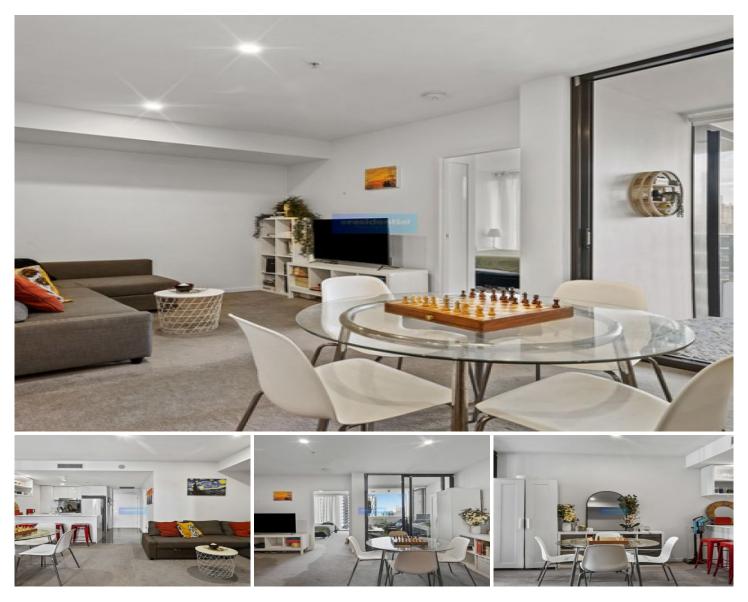

## 20908/28 Merivale Street South Brisbane QLD

This modern, open plan designed apartment in the up market resort-style Eve complex situate on Merivale Street, offers first class facilities coupled with a relaxing view whilst seated on your private balcony/separate study nook area or bedroom.

Features include:

Stylish unit providing modern open plan living areas City views from balcony and bedroom

Study nook also included within extended balcony area Half Island, stone bench kitchen with quality fittings, including microwave and dishwasher

Separated dining and lounge areas with extended ceiling height

The well-sized bedroom enjoys city views, built in mirrored wardrobes, and affords direct access onto the balcony as