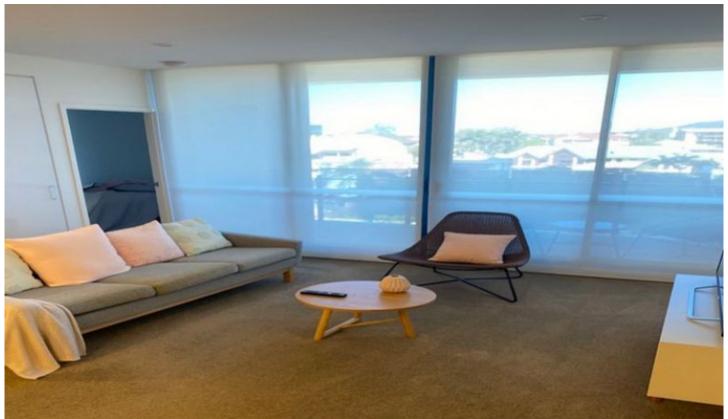

## 20407/22-36 Railway Terrace Milton QLD

This stunning modern apartment offers a perfect blend of style, comfort, and convenience. With its prime location and contemporary design, this property is ideal for those seeking a vibrant urban lifestyle.

Offering Floor to ceiling windows allowing for natural light throughout allowing you to enjoy the outlook. The kitchen has a large island stone bench-top and European stainless-steel appliance.

## Key Features:

- -Walking distance from Milton Railway Station
- -Spacious open-plan living and dining area
- -Sleek kitchen with modern appliances
- -Air conditioning for year-round comfort

For full version visit the website