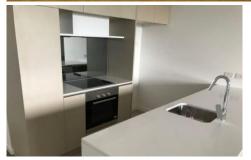

Offering Floor to ceiling windows allowing for natural light throughout allowing you to enjoy the outlook. The kitchen has a large island stone bench-top and European stainless-steel appliance.