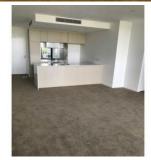

Offering Floor to ceiling windows allowing for natural light throughout allowing you to enjoy the outlook. The kitchen has a large island stone bench-top and European stainless-steel appliance.

## Key Features:

- -Walking distance from Milton Railway Station
- -Spacious open-plan living and dining area
- -Sleek kitchen with modern appliances
- -Air conditioning for year-round comfort

For full version visit the website