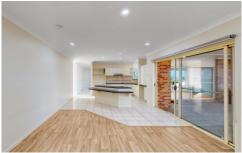

#### Key Features:

- ? Spacious 4 bedrooms with ample natural light
- ? Modern kitchen with granite countertops and stainless steel appliances
- ? Open-concept living and dining area, perfect for entertaining
- ? Master bedroom with en-suite bathroom and walk-in closet
- ? Air-conditioning for year-round comfort
- ? Covered patio overlooking a landscaped backyard, ideal