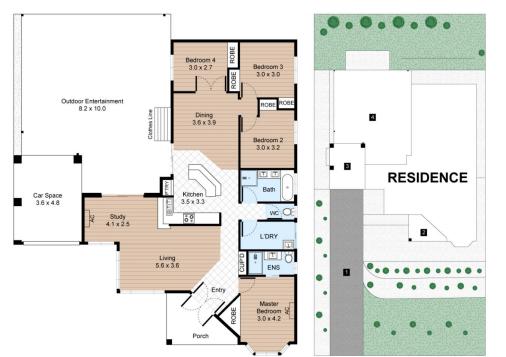

# 3 Lucy Drive, Edens Landing

### **LEGEND**

1. Driveway
2. Porch
3. Car Space
4. Outdoor Entertainment

Internal: 128m<sup>2</sup> External: 95m<sup>2</sup>

FLOOR PLAN SITE PLAN

All information contained herein is gathered by Little Hinges.
Whilst the scanning technology is highly reliable,
we cannot guarantee its accuracy and interested parties
should rely on their own enquiries.