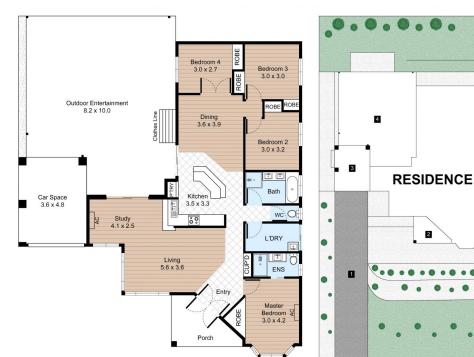

# 3 Lucy Drive, Edens Landing

### **LEGEND**

1. Driveway
2. Porch
3. Car Space
4. Outdoor Entertainment

Internal: 128m<sup>2</sup> External: 95m<sup>2</sup>

FLOOR PLAN SITE PLAN

All information contained herein is gathered by Little Hinges. Whilst the scanning technology is highly reliable, we cannot guarantee its accuracy and interested parties should rely on their own enquiries.