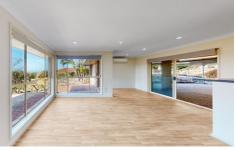

#### Key Features:

- ? Spacious 4 bedrooms with ample natural light
- ? Modern kitchen with granite countertops and stainless steel appliances
- ? Open-concept living and dining area, perfect for entertaining
- ? Master bedroom with en-suite bathroom and walk-in closet
- ? Air-conditioning for year-round comfort
- ? Covered patio overlooking a landscaped backyard, ideal