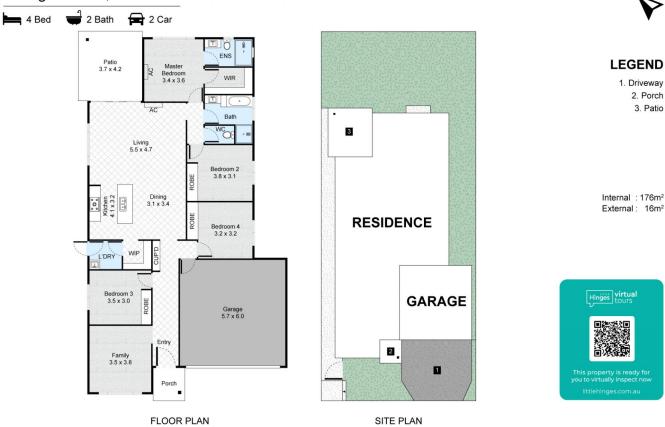

## For full version visit the website

| Туре      | : House                                   |
|-----------|-------------------------------------------|
| Land Size | : 375 sqm                                 |
| View      | : https://www.eresidential.com.au/7806193 |