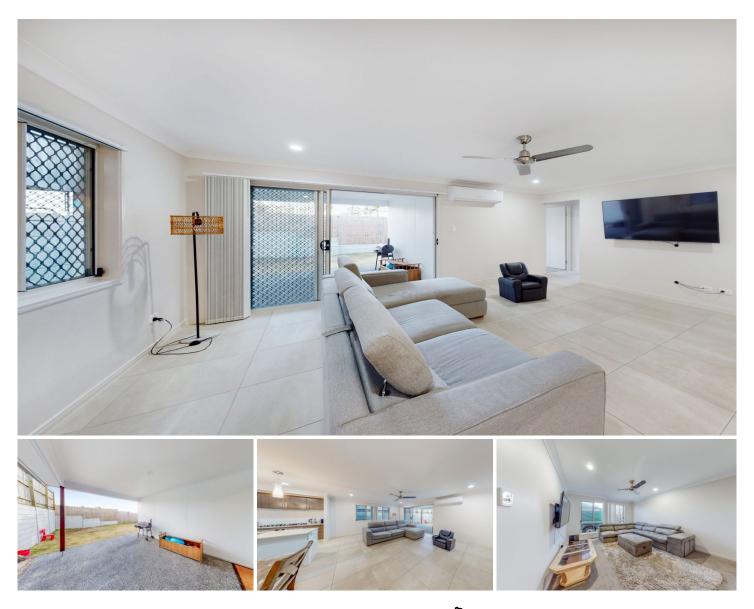

## Key Features:

Open-plan living and dining area filled with natural light
Well-appointed kitchen with quality appliances and ample storage

? Master bedroom with walk-in robe and ensuite bathroom ? Two additional bedrooms with built-in robes

? Stylishly designed main bathroom with contemporary fixtures

? Air conditioning for optimal climate control