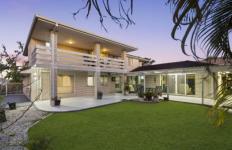

The kitchen is the heart of the home and positioned perfectly between the formal and family living areas. It has an abundance of cabinets, plenty of bench space, a peninsula with room for seating, and a view straight out to the backyard and alfresco area.