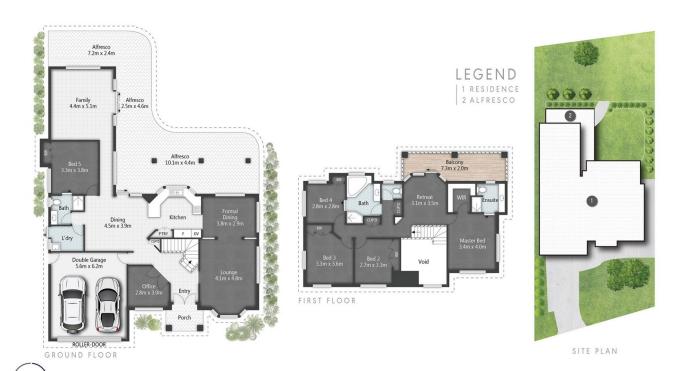

## 6 Nexus Close Edens Landing QLD

This beautifully presented home offers an ideal family lifestyle with numerous living zones, elevated views, gorgeous gardens, an outdoor entertaining area and space for the whole family set on an 820m2 parcel of land in a prestigious neighborhood.

As you approach the home, the grand exterior with striking entrance draws you in and hints at the elegance that awaits you inside. Head through to the formal living and dining area where you can enjoy hosting large gatherings with family and friends.

The kitchen is the heart of the home and positioned perfectly between the formal and family living areas. It has an abundance of cabinets, plenty of bench space, a peninsula with room for seating, and a view straight out to the backyard and alfresco area.