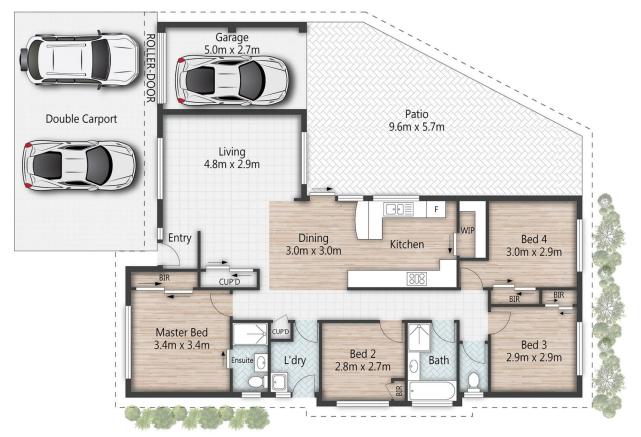

## 3 Loane Drive Edens Landing QLD

Set on a level 754m2 block, this welcoming family home is spacious and comfortable with four large bedrooms, two bathrooms, a stylish kitchen, expansive outdoor entertaining patio and beautiful tropical gardens positioned in a leafy street.

From the moment you step inside, you'll appreciate the clever layout which suits a busy family lifestyle. At the heart of the home is the brand new ultra-modern kitchen with gorgeous timber flooring, walk in pantry, gas stove, open plan design, a window that overlooks the backyard, and ample storages.

With plenty of space in the lounge room to fit the largest of lounge settings, you can easily accommodate parties for family and friends. Sliding doors lead out to the covered patio where you'll enjoy entertaining while the kids play in