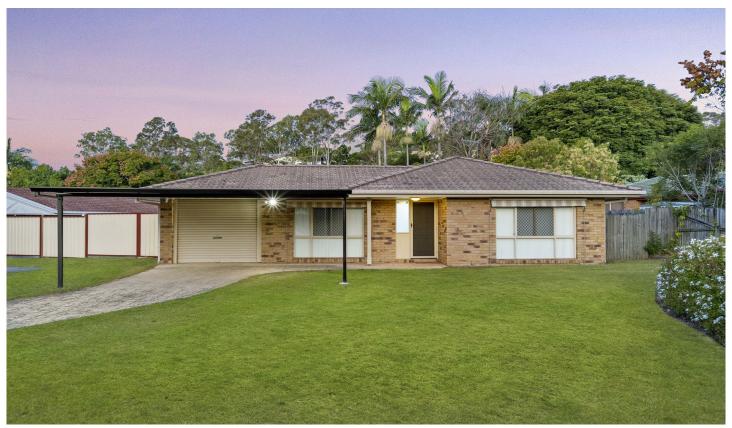

## 3 Loane Drive Edens Landing QLD

Set on a level 754m2 block, this welcoming family home is spacious and comfortable with four large bedrooms, two bathrooms, a stylish kitchen, expansive outdoor entertaining patio and beautiful tropical gardens positioned in a leafy street.

4 🕒 2 🔓 4 🖨

Land Size: 754 sqm

View: https://www.eresidential.com.au/7806189

Ivan Chua 07 3521 5478

3 Loane Drive EDENS LANDING

All dimensions are approximate; they are subject to errors and inaccuracies and no liability will be accepted. Plans are shown for marketing purposes only.