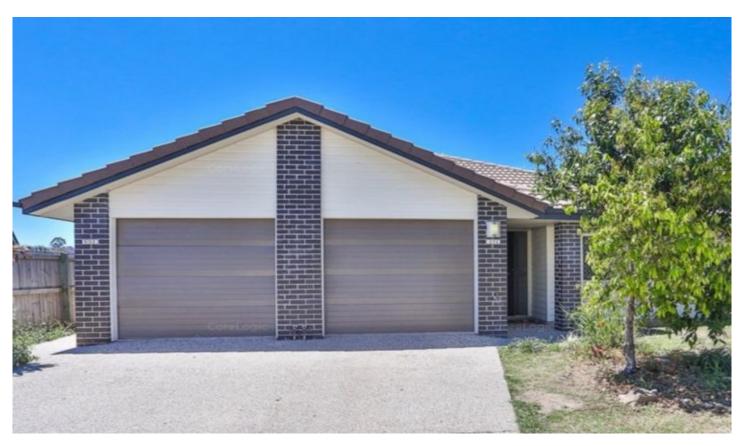

## 2/12 Cordeaux Crescent Redbank Plains QLD

## 2/12 Cordeaux Crescent

The Main House includes:

- 3 generous size bedrooms with BIR'S and ceiling fans,
- Large master suite with Air-conditioning comes with BIR's and ensuite
- Large air-conditioned at the living/dining areas with double sliding doors leading out to the entertainment area
- Separate family area with ceiling fans
- Generous size kitchen in the heart of the home overlooking outdoor area