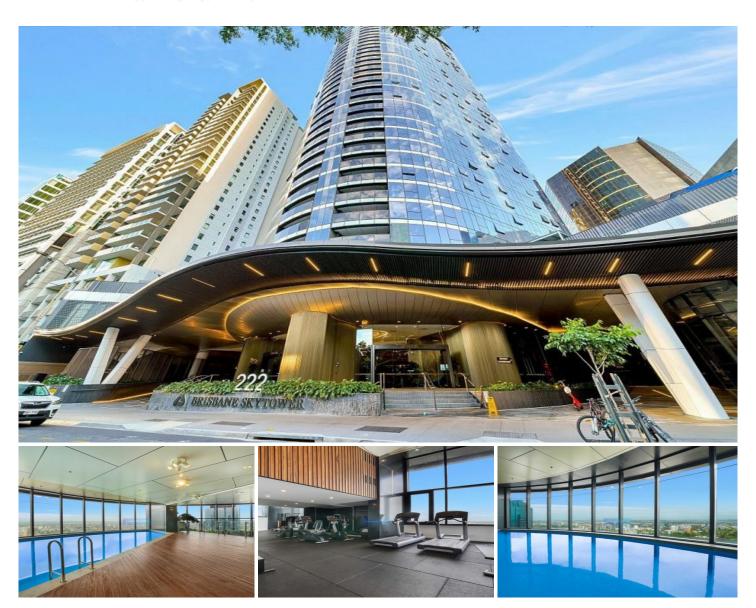

## 3107/222 Margaret Street Brisbane City QLD

Located in the heart of Brisbane City, Brisbane Sky Tower is just a short stroll away from Brisbanes best restaurants, cafes, bars, shopping and entertainment precinct.

## **Apartment Features:**

- -Fully-furnished unit
- -2 x Spacious bedrooms with built in wardrobes
- -Gas stove top and large stainless steel oven with lots of bench space
- -Hide away laundry area, completed with washer/dryer combo
- -1 x Luxury bathroom
- -Floor to ceiling windows
- All apartments come with one months free WIFI