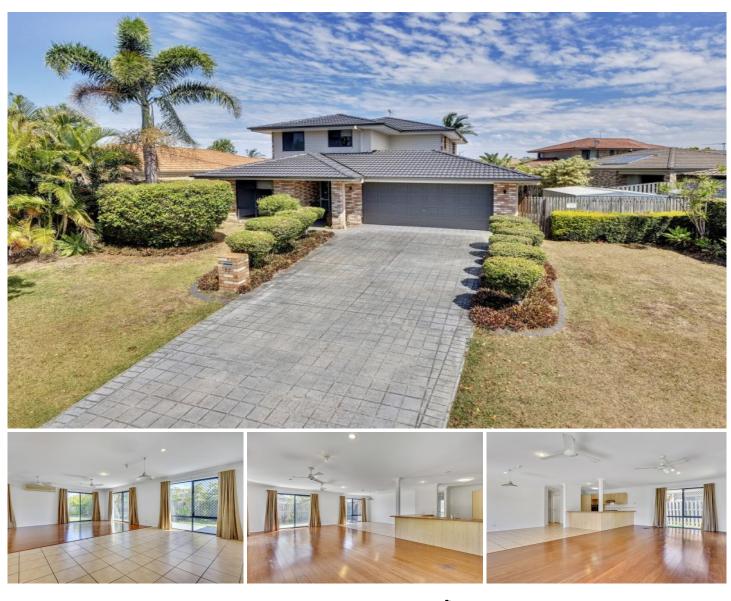

## 57 Aldea Circuit Bracken Ridge QLD

This large double storey house is in the perfect location with everything you could ever need + more! Take advantage of this low maintenance home located in a quiet street. Roughly 7 minutes to Sandgate pier and Brighton, 15 Minutes to Brisbane international and domestic airport. Near to parks and all other amenities.

This home is a low maintenance life style with a great airconditioned Kitchen/Dining/ Living layout which separates the areas whilst maintaining an open plan feel. There is a great size living area as well as dining.

Adjoining the Kitchen is a good-sized dining area, set up with a gas stove top, electric wall oven and beautiful bench tops. The good size alfresco area that flows directly from the open living, which is great for get-togethers.