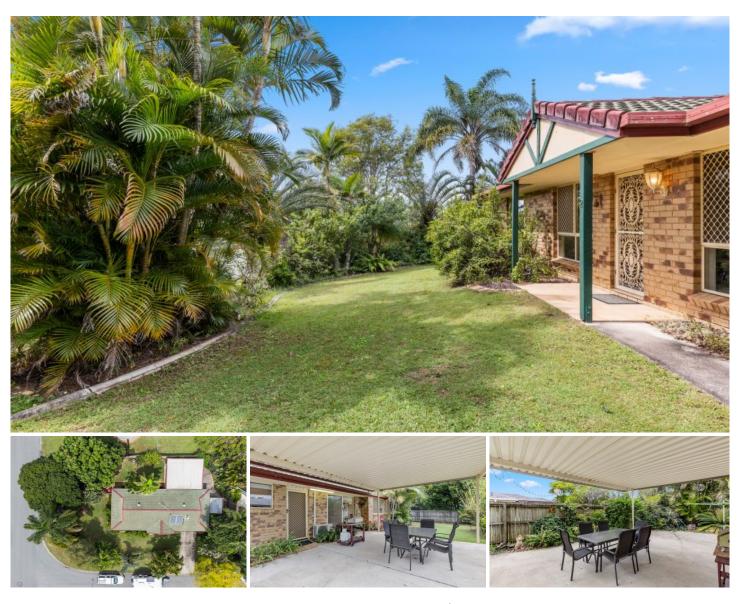

## 2 Oban Court Eagleby QLD

This welcoming family home is move-in ready with 3 sizeable bedrooms, two-ways bathrooms, single garage, spacious living room and a fantastic outdoor area for entertaining, all set on a 700m2 block that is central to shops, schools and public transport.

A covered patio leading off the dining space is ideal for hosting gatherings all year round with a commanding view of the fully fenced backyard. Three carpeted bedrooms all boast built-in robes plus ceiling fans, while the master features access to bathroom and extra large wardrobe.

Located within a five minute drive to shops and numerous schools, the home also has quick access to the M1. This is the total package for families!