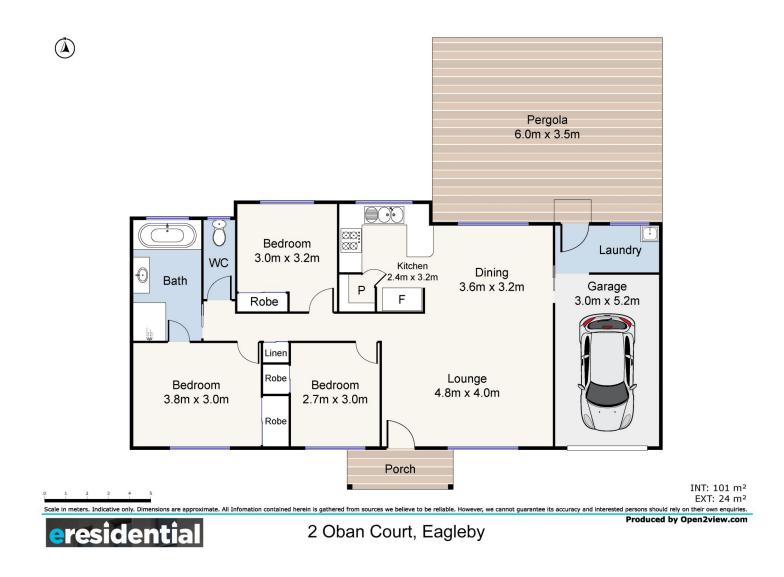

## 2 Oban Court Eagleby QLD

This welcoming family home is move-in ready with 3 sizeable bedrooms, two-ways bathrooms, single garage, spacious living room and a fantastic outdoor area for entertaining, all set on a 700m2 block that is central to shops, schools and public transport.

## 3 🎮 1 🚔 1 🚘

| <b>Building Size</b> | : 130 sqm                                |
|----------------------|------------------------------------------|
| Land Size            | : 700 sqm                                |
| View                 | : https://www.eresidential.com.au/780615 |
|                      | 1                                        |