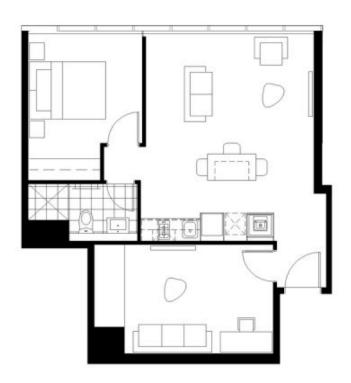

## 3108/222 Margaret Street Brisbane City QLD

A fully furnished apartment located on level 31, offering two extra large bedrooms with a timber flooring throughout. for only \$670/week

Located in the heart of the city with the region's best dining and retail precincts just walking distance, this spacious apartment offers ultimate city lifestyle with loads of convenience.

This apartment has all what you need for comfortable and luxury living in one of the city's most affluent apartment buildings.

Features of the apartment include:

2 📭 1 🚍

Type: Unit

View: https://www.eresidential.com.au/7806150