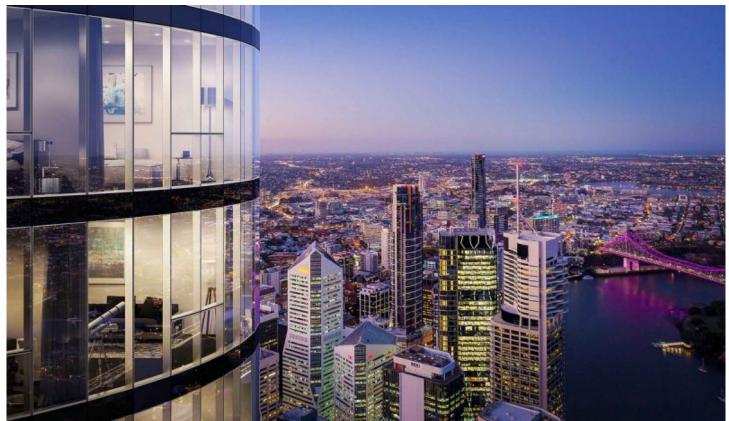

## 3108/222 Margaret Street Brisbane City QLD

A fully furnished apartment located on level 31, offering two extra large bedrooms with a timber flooring throughout. for only \$670/week

Located in the heart of the city with the region's best dining and retail precincts just walking distance, this spacious apartment offers ultimate city lifestyle with loads of convenience.