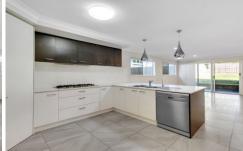

## Home features:

- \* 4 Spacious Bedrooms with Built In Wardrobes
- \* Master bedroom with ensuite, mega size Walk-in-robe
- \* study nook upstairs
- \* 2nd living room upstairs
- \* Kitchen with modern appliances including dishwasher