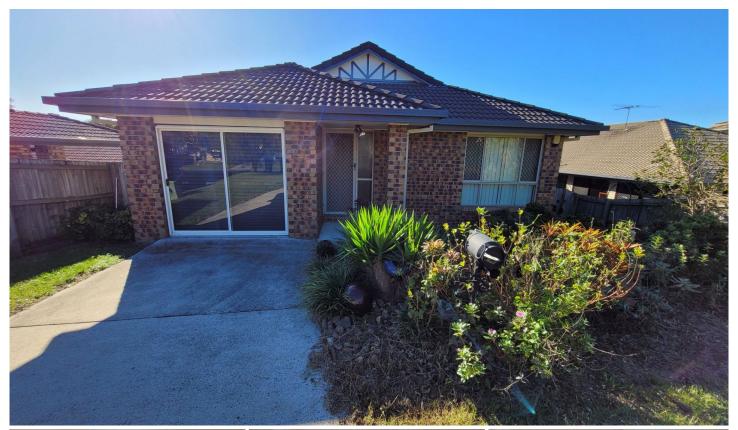

## 28 Hook Street Inala QLD

Very neatly kept brick and tile home with landscaped gardens and surrounds, Open plan tiled living area adjoining to dining and kitchen. Each room is air-conditioned which is an added bonus.

Fantastic undercover outdoor deck flowing out from the dining room large enough to entertain for guests and family on those special occasions. The backyard is impressive as there are herb gardens and landscaped front gardens.