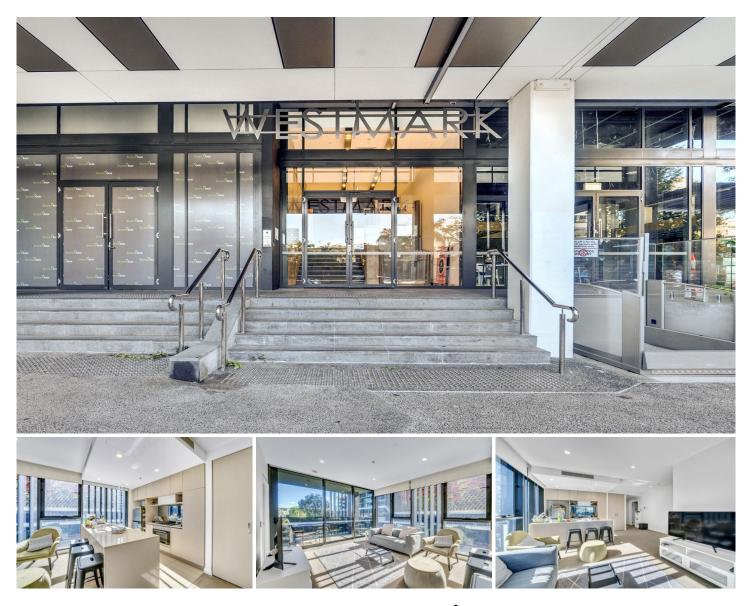

## 20108/22-36 Railway Terrace Milton QLD

Offering ultimate convenience in Milton and inner city living. This apartment will reinforce your reason for living an inner city life. Only a short walk to the train station yet away from the train noise.

This immaculate two bedroom apartment is just minutes away from many restaurants, bars, retail outlets and Milton Markets. And best yet, it is just across from newly renovated Milton Train Station.

This apartment features an open-plan living area that flows into a large balcony with views to Mount Coot-tha perfect for entertaining.

Feature includes:

- Two extra large bedrooms with built-ins and master with ensuite

Ivan Chua 07 3521 5478

View : https://www.eresidential.com.au/7806140