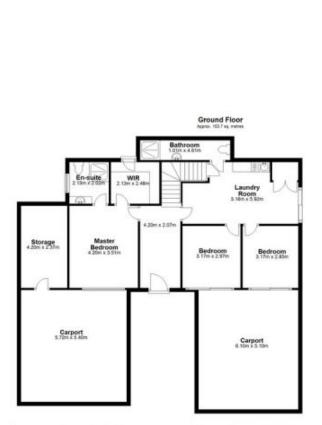

## 57 Grove Road Edens Landing QLD

The well presented brick and tile home has been well cared for. This is a dual living home and will be rented separately (Upstairs - \$550/week and Downstairs - \$450/week)

## Downstairs Features:

- 1 large bedroom with ensuite.

For full version visit the website

## 3 📭 2 🖺 2 🖨

Type : House Land Size : 700 sqm

View: https://www.eresidential.com.au/7806137

Ivan Chua 07 3521 5478

57 Grove Road, Edens Landing, Qld 4207

Dimensions are approximate & therefore should only be used for illustrative purposes.

Total area: approx, 347.2 sq. metres