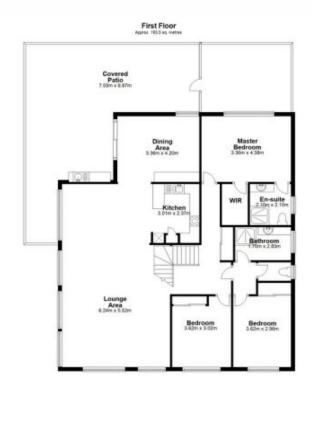

## 57 Grove Road Edens Landing QLD

The well presented brick and tile home has been well cared for. This is a dual living home and will be rented separately (Upstairs - \$550/week and Downstairs - \$450/week)

## Upstairs Features:

- 3 good size bedrooms
- 2 bathrooms
- Large living area
- Good size kitchen
- Alfresco area
- 2 dedicated car ports
- 1 storage and garden shed

## 3 📭 2 🖺 2 🖨

Type : House Land Size : 700 sqm

View: https://www.eresidential.com.au/7806137

Ivan Chua 07 3521 5478

57 Grove Road, Edens Landing, Qld 4207

Dimensions are approximate & therefore should only be used for illustrative purposes.

Total area: approx, 347.2 sq. metres