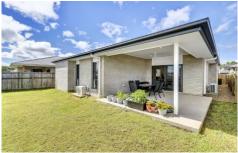

## Features:

- Built in wardrobes to all bedrooms
- Master with ensuite & walk-ins
- Two interconnected living areas
- Open plan kitchen and dining
- Lounge Or Media Room
- Split system air-conditioning
- Large kitchen with stone benchtops, walk-in pantry & quality appliances
- Westinghouse dishwasher