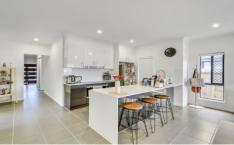

## Features:

- Built in wardrobes to all bedrooms
- Master with ensuite & walk-ins
- Two interconnected living areas
- Open plan kitchen and dining
- Lounge Or Media Room
- Split system air-conditioning
- Large kitchen with stone benchtops, walk-in pantry & quality appliances
- Westinghouse dishwasher