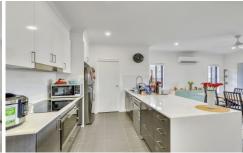

## Features:

- Built in wardrobes to all bedrooms
- Master with ensuite & walk-ins
- Two interconnected living areas
- Open plan kitchen and dining
- Lounge Or Media Room
- Split system air-conditioning
- Large kitchen with stone benchtops, walk-in pantry & quality appliances
- Westinghouse dishwasher