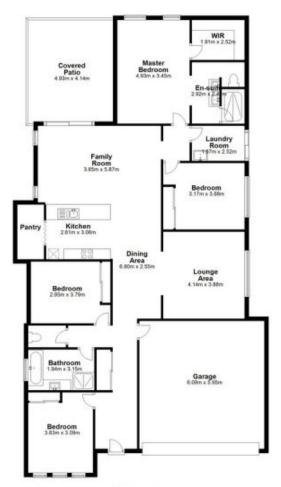

## 78 Killara Boulevard LOGAN RESERVE QLD

Located in the popular upcoming Killara Estate, this family home offers a comfortable living on 218m2 floor plan, high ceilings, quality fixtures and fittings. Situated on an elevated low maintenance 360m2 block.

## Features:

- Built in wardrobes to all bedrooms
- Master with ensuite & walk-ins
- Two interconnected living areas
- Open plan kitchen and dining
- Lounge Or Media Room
- Split system air-conditioning
- Large kitchen with stone benchtops, walk-in pantry & quality appliances
- Westinghouse dishwasher

## 4 🕒 2 📛 2 🖨

Type : House Building Size : 23 sqm Land Size : 360 sqm

View: https://www.eresidential.com.au/780613

6

**Jessica Untardi 07 3521 5478** 

## 78 Killara Boulevard, Logan Reserve, Qld 4133

Dimensions are approximate & therefore should only be used for illustrative purposes.

Total area: approx. 217.2 sq. metres