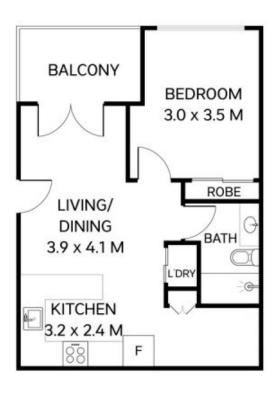

## 1 🔄 1 🔓 1 🗬

Type : Unit Building Size : 6 sqm

View: https://www.eresidential.com.au/780613

Welly Cendana 07 3521 5478

https://www.eresidential.com.au

TOTAL: 60 m<sup>2</sup>

1101/275 Wickham Street

This plan is for representational purposed only. All dimensions are approximate and shouldn't be solely relied upo Fiborpian created by **Yue Digital**.