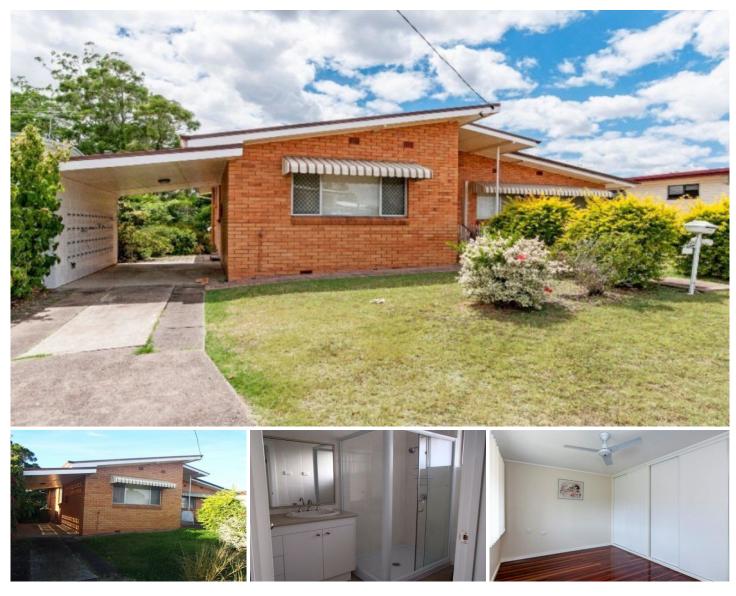

## 8 Farr Street EAST IPSWICH QLD

Lovely house on the banks of Bremer River in East Ipswich. This 3 bedroom home is close to Ipswich East State School and Booval Fair Shopping Centre only a 5 min dive away. Many parks for outdoor activities and public transport for commute are located near by.

Features of the house:

- 3 bedrooms
- 1 bathroom
- 1 car port
- A spacious backyard

Location features:

- Booval Fair Shopping Centre: 5 min drive
- Bremer River: 1 min walk

For full version visit the website

## 3 🎮 1 🚔 3 🚘

| Туре      | : House                                   |
|-----------|-------------------------------------------|
| Land Size | : 612 sqm                                 |
| View      | : https://www.eresidential.com.au/7806130 |