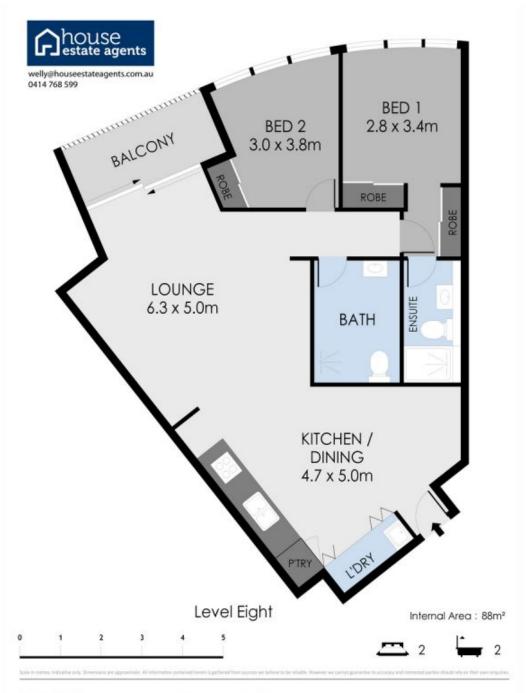

## Don't miss out!!!

This is one of the very few unit with the extra large door, support handle and all for person with special needs, which also mean extra feature for someone don't need them.

Located in the heart of the city with the region 's best dining and retail precincts just walking distance, this spacious apartment offers ultimate City Lifestyle with lots of convenient.

This apartment has all what you nee for comfortable living. You just need to bring your own furniture and enjoy your living in one of the most luxurious apartment in Brisbane CBD.

2 🖳 2 🖺 1 🗬

Type : Unit Building Size : 11 sqm