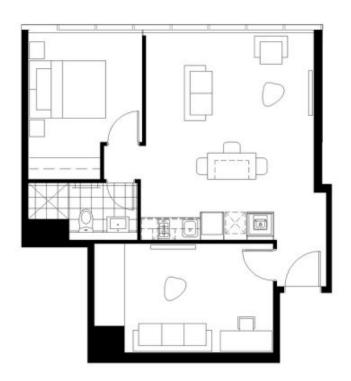

## 3108/222 Margaret Street BRISBANE CITY QLD

A fully furnished apartment located on level 31, offering two extra large bedrooms with a timber flooring throughout. for only \$525/week

Located in the heart of the city with the region's best dining and retail precincts just walking distance, this spacious apartment offers ultimate city lifestyle with loads of convenience.

This apartment has all what you need for comfortable and luxury living in one of the city's most affluent apartment buildings.

Features of the apartment include:

2 📭 1 🖳

Type: Unit

View: https://www.eresidential.com.au/7806121