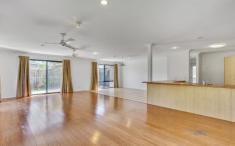

This home is a low maintenance life style with a great airconditioned Kitchen/Dining/ Living layout which separates the areas whilst maintaining an open plan feel. There is a great size living area as well as dining.

Adjoining the Kitchen is a good-sized dining area, set up with a gas stove top, electric wall oven and beautiful bench tops. The good size alfresco area that flows directly from the open living, which is great for get-togethers.