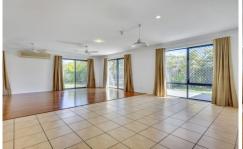

This home is a low maintenance life style with a great airconditioned Kitchen/Dining/ Living layout which separates the areas whilst maintaining an open plan feel. There is a great size living area as well as dining.

Adjoining the Kitchen is a good-sized dining area, set up with a gas stove top, electric wall oven and beautiful bench tops. The good size alfresco area that flows directly from the open living, which is great for get-togethers.