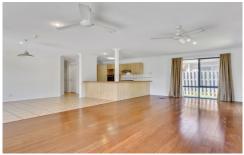

This home is a low maintenance life style with a great airconditioned Kitchen/Dining/ Living layout which separates the areas whilst maintaining an open plan feel. There is a great size living area as well as dining.

Adjoining the Kitchen is a good-sized dining area, set up with a gas stove top, electric wall oven and beautiful bench tops. The good size alfresco area that flows directly from the open living, which is great for get-togethers.