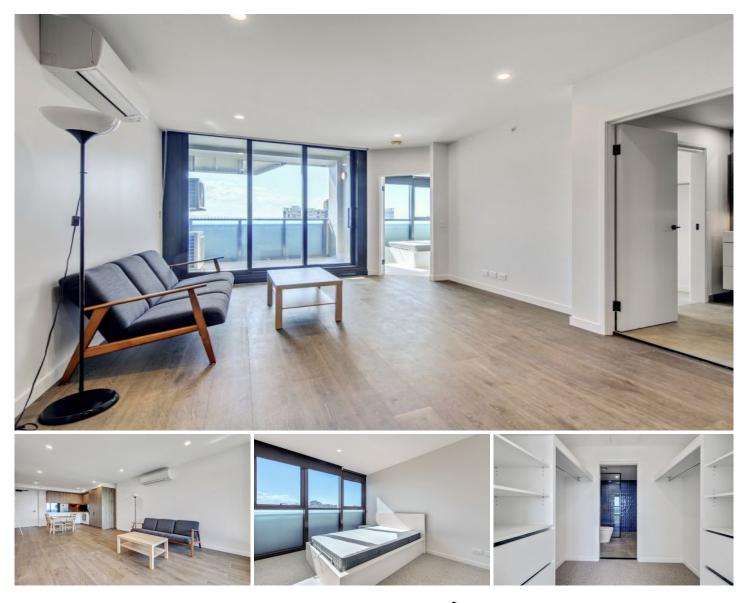

## 1305/365 St Paul Terrace FORTITUDE VALLEY QLD

Brand new 2-bedroom apartment with exceptional finishes and a beautiful open plan living design! This partly furnished apartment got all you need for comfortable living. Just need to bring your entertainment set.

This residence flows effortlessly through a large open plan layout. It features a spacious outdoor balcony with spectacular views, 2 very generous bedrooms, 1 bathroom with (there are 2 ways access, 1 to the master bedroom), large open living spaces, exceptional kitchen with Miele appliances, high ceilings, separate laundry cupboard and a second balcony off one of the bedrooms.