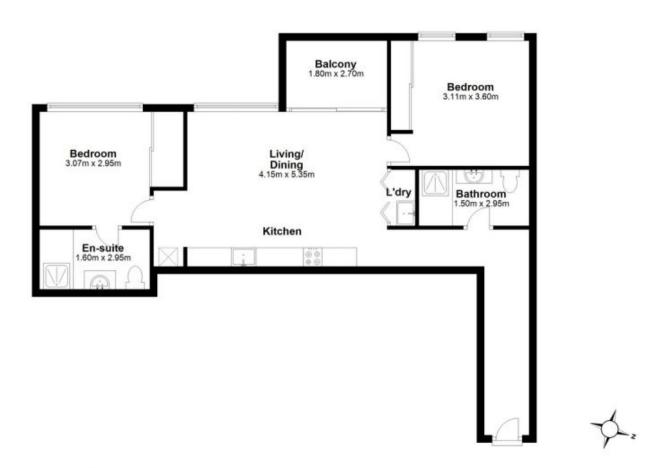

## 2 📮 2 🖺 1 🗬

**Type**: Apartment

View: https://www.eresidential.com.au/7806111

Jessica Untardi 07 3521 5478

Unit 20305, 22-36 Railway Terrace, Milton, QLD 4064

Dimensions are approximate & therefore should only be used for illustrative purposes.

Total area: approx. 73.9 sq. metres