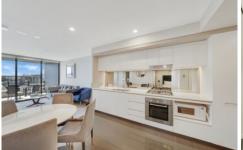

The apartment offers a spacious open plan layout including living and dining plus study nook. The modern kitchen features beautiful stone bench tops and quality appliances including modern gas cook top, electric oven and dishwasher.