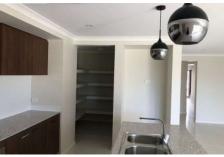

This home is a low maintenance life style with a great air conditioned Kitchen/Dining/ Living layout which separates the areas whilst maintaining an open plan feel.

The adjoining the Kitchen is a good sized dining area, set up with a electric stove top, electric wall oven and stone bench tops. The alfresco area flows directly from the open living and is fully covered.