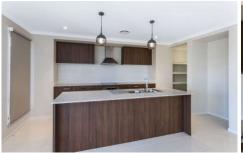

This home is a low maintenance life style with a great air conditioned Kitchen/Dining/ Living layout which separates the areas whilst maintaining an open plan feel.

The adjoining the Kitchen is a good sized dining area, set up with a electric stove top, electric wall oven and stone bench tops. The alfresco area flows directly from the open living and is fully covered.