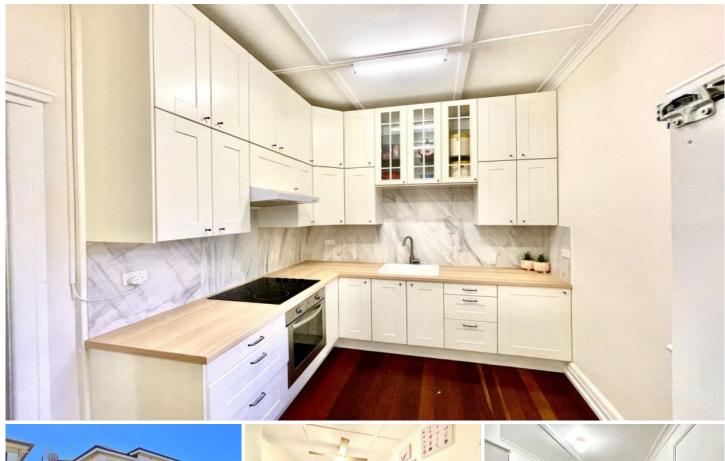

## 2/250 Kingsford Smith Drive HAMILTON QLD

Renovated 1930s 1 bedroom flat with high ceilings. Freshly painted, polished floors, plenty of windows for cross-ventilation. Ceiling fans and brand new wifi compatible, uber efficient air conditioning. Big, deep bathtub. Walk in storage cupboard and hall cupboard. Renovated light and bright kitchen with plenty of cupboards and butler style deep ceramic sink.