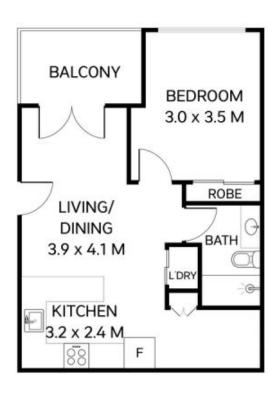

## 1 🚐 1 🚔 1 😭

Building Size: 6 sqm

View: https://www.eresidential.com.au/780610

1

**Jessica Untardi 07 3521 5478** 

TOTAL: 60 m<sup>2</sup>

1101/275 Wickham Street

This plan is for representational purposed only. All dimensions are approximate and shouldn't be solely relied upor Floorplan created by **Yue Digital**