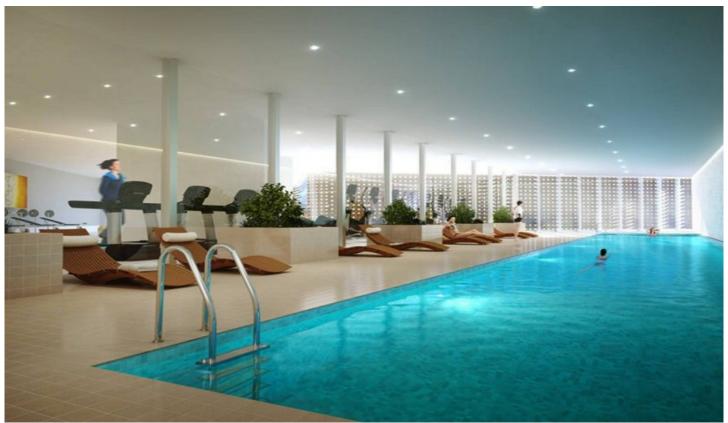

## Don't miss out!!!

This is one of the very few unit with the extra large door, support handle and all for person with special needs, which also mean extra feature for someone don't need them.

Located in the heart of the city with the region 's best dining and retail precincts just walking distance, this spacious apartment offers ultimate City Lifestyle with lots of convenient.

This apartment has all what you nee for comfortable living. You just need to bring your own furniture and enjoy your living in one of the most luxurious apartment in Brisbane CBD.

2 🔄 2 🔓 1 🖨

Type : Apartment Building Size : 11 sqm