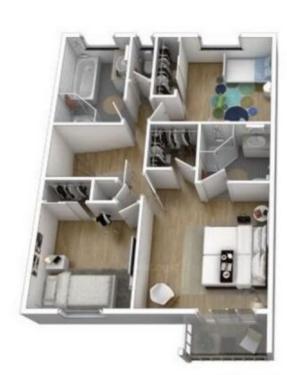

## 3 🛤 2 🏪 1 🚘

| Туре      | : Townhouse |  |
|-----------|-------------|--|
| Land Size | : 178 sqm   |  |
|           |             |  |

View : https://www.eresidential.com.au/7806096

1st Floor

Ground Floor

This floor plan is indicative and intended to be used for inspiration and to showcase the living space in a fully furnished state. Features, materials, and finishes of subject unit may be different than shown.