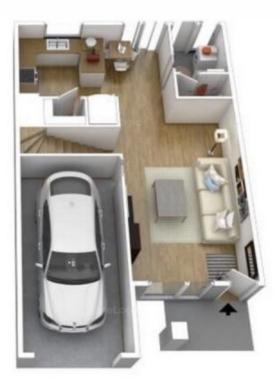

## 3 🛤 2 🏪 1 🚘

| Туре      | : Townhouse |  |
|-----------|-------------|--|
| Land Size | : 178 sqm   |  |
|           |             |  |

View : https://www.eresidential.com.au/7806096

1st Floor

Ground Floor

This floor plan is indicative and intended to be used for inspiration and to showcase the living space in a fully furnished state. Features, materials, and finishes of subject unit may be different than shown.