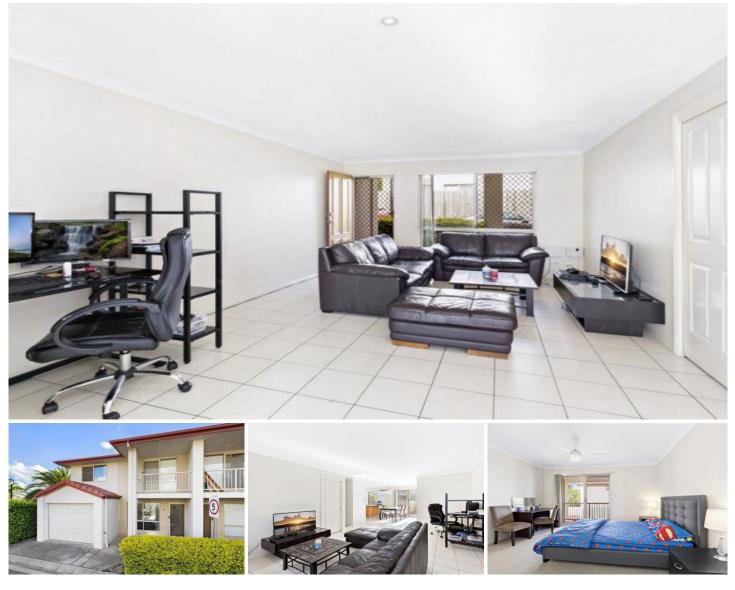

## 75/18 Mornington Court CALAMVALE QLD

Three spacious bedrooms are located on the upper level. The master features built-in robe and ensuite. While the additional bedrooms feature built-in robes and have access to the well-appointed main bathroom, which offers a bathtub and shower.

There is a conveniently located common pool. The remote-controlled lock-up garage has direct entry to the home, and the courtyard is fully fenced with the outlook where you can relax with evening drinks and morning meals bordered by easy-kept gardens.

- \* Three good size bedrooms, all with built-ins
- \* Master bedroom with en-suite
- \* Reverse cycle air conditioned living, meals area.

For full version visit the website

https://www.eresidential.com.au

## 3 🛤 2 🏪 1 🚘

| Туре      | : Townhouse |  |
|-----------|-------------|--|
| Land Size | : 178 sqm   |  |
|           |             |  |

View : https://www.eresidential.com.au/7806096

1st Floor

Ground Floor