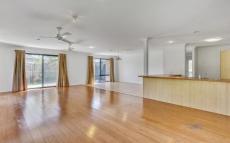

This home is a low maintenance life style with a great airconditioned Kitchen/Dining/ Living layout which separates the areas whilst maintaining an open plan feel. There is a great size living area as well as dining.

Adjoining the Kitchen is a good-sized dining area, set up with a gas stove top, electric wall oven and beautiful bench tops. The good size alfresco area that flows directly from the open living, which is great for get-togethers.