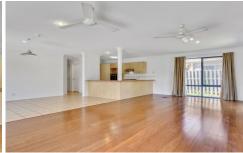

This home is a low maintenance life style with a great airconditioned Kitchen/Dining/ Living layout which separates the areas whilst maintaining an open plan feel. There is a great size living area as well as dining.

Adjoining the Kitchen is a good-sized dining area, set up with a gas stove top, electric wall oven and beautiful bench tops. The good size alfresco area that flows directly from the open living, which is great for get-togethers.