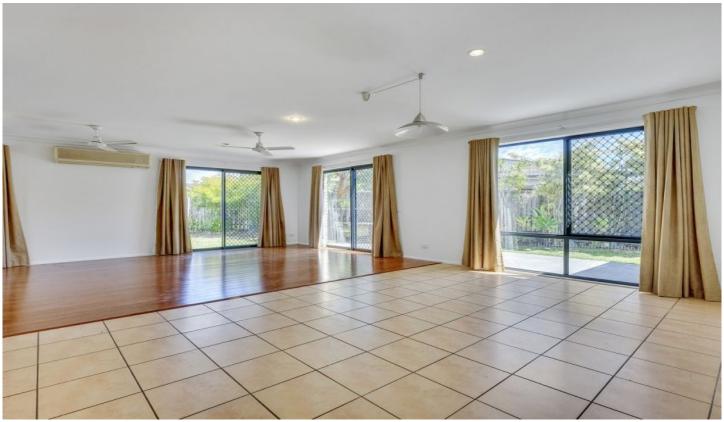

This home is a low maintenance life style with a great airconditioned Kitchen/Dining/ Living layout which separates the areas whilst maintaining an open plan feel. There is a great size living area as well as dining.

Adjoining the Kitchen is a good-sized dining area, set up with a gas stove top, electric wall oven and beautiful bench tops. The good size alfresco area that flows directly from the open living, which is great for get-togethers.