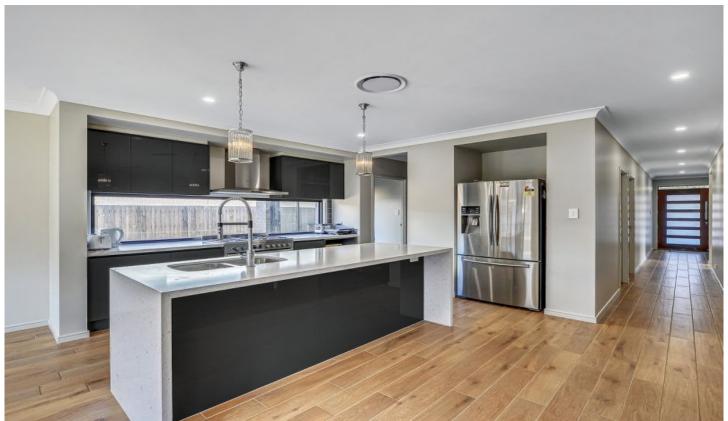

This home is a low maintenance life style with a great air conditioned Kitchen/Dining/ Living layout which separates the areas whilst maintaining an open plan feel.

The modern stylish island kitchen with is a good sized dining area, set up with a gas stove top, electric oven and beautiful bench tops. The alfresco area flows directly from the open living and is fully covered.