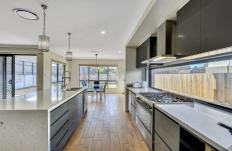

This home is a low maintenance life style with a great air conditioned Kitchen/Dining/ Living layout which separates the areas whilst maintaining an open plan feel.

The modern stylish island kitchen with is a good sized dining area, set up with a gas stove top, electric oven and beautiful bench tops. The alfresco area flows directly from the open living and is fully covered.