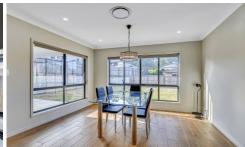

This home is a low maintenance life style with a great air conditioned Kitchen/Dining/ Living layout which separates the areas whilst maintaining an open plan feel.

The modern stylish island kitchen with is a good sized dining area, set up with a gas stove top, electric oven and beautiful bench tops. The alfresco area flows directly from the open living and is fully covered.