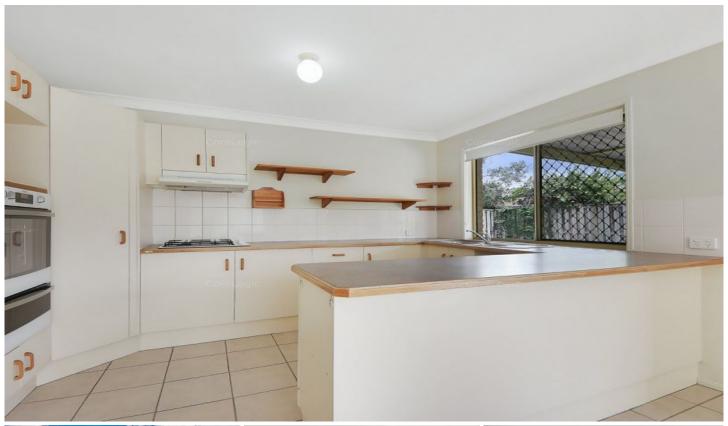

This home is a low maintenance life style with a great size Kitchen/Dining/Living layout, which separates the areas whilst maintaining an open plan feel.

The adjoining the Kitchen is a spacious dining area, set up with a gas stove top, electric wall oven, and beautiful bench tops. The alfresco area flows directly from the open living and is fully covered.