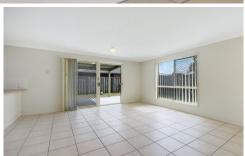

This home is a low maintenance life style with a great size Kitchen/Dining/Living layout, which separates the areas whilst maintaining an open plan feel.

The adjoining the Kitchen is a spacious dining area, set up with a gas stove top, electric wall oven, and beautiful bench tops. The alfresco area flows directly from the open living and is fully covered.