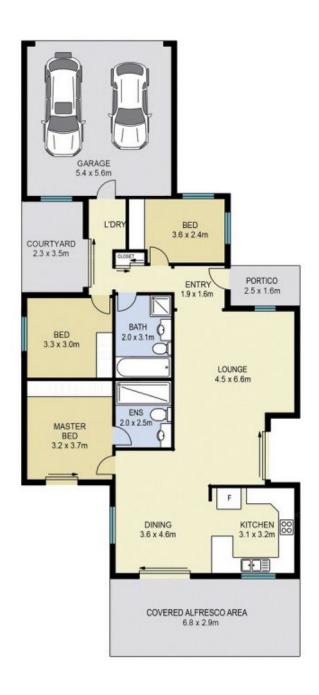

This home is a low maintenance life style with a great size Kitchen/Dining/Living layout, which separates the areas whilst maintaining an open plan feel.

The adjoining the Kitchen is a spacious dining area, set up with a gas stove top, electric wall oven, and beautiful bench tops. The alfresco area flows directly from the open living and is fully covered.

The master bedroom is with Ensuite, built in and

For full version visit the website