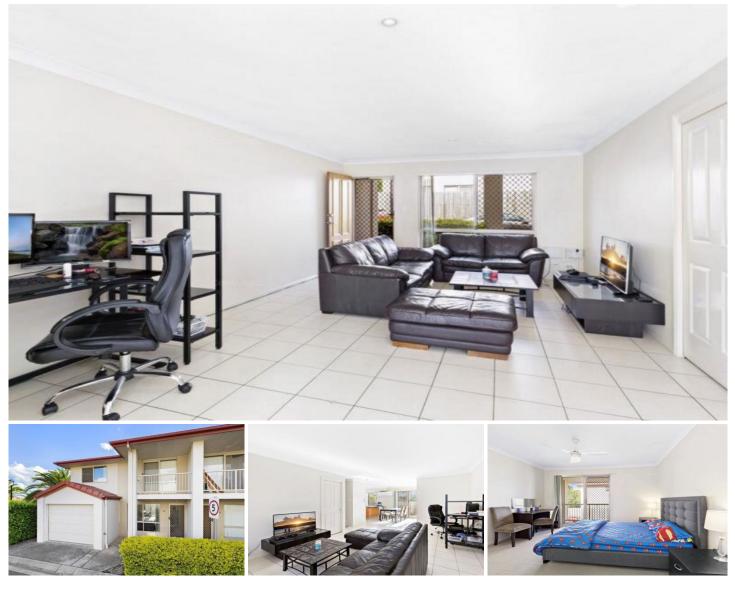

## 75/18 Mornington Court CALAMVALE QLD

Three spacious bedrooms are located on the upper level. The master features built-in robe and ensuite. While the additional bedrooms feature built-in robes and have access to the well-appointed main bathroom, which offers a bathtub and shower.

There is a conveniently located common pool. The remote-controlled lock-up garage has direct entry to the home, and the courtyard is fully fenced with the outlook where you can relax with evening drinks and morning meals bordered by easy-kept gardens.

- \* Three good size bedrooms, all with built-ins
- \* Master bedroom with en-suite
- \* Reverse cycle air conditioned living, meals area.

For full version visit the website

https://www.eresidential.com.au

## 3 🛤 2 🏪 1 🚘

| Туре      | : Unit                                    |
|-----------|-------------------------------------------|
| Land Size | : 178 sqm                                 |
| View      | : https://www.eresidential.com.au/7806087 |