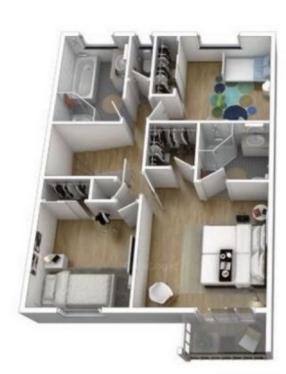

## 75/18 Mornington Court CALAMVALE QLD

Three spacious bedrooms are located on the upper level. The master features built-in robe and ensuite. While the additional bedrooms feature built-in robes and have access to the well-appointed main bathroom, which offers a bathtub and shower.

1st Floor

Ground Floor

This floor plan is indicative and intended to be used for inspiration and to showcase the living space in a fully furnished state. Features, materials, and finishes of subject unit may be different than shown.