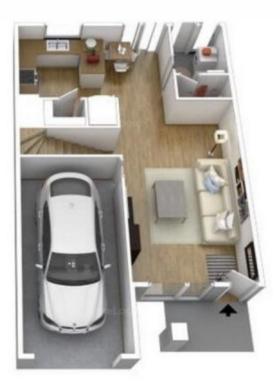

There is a conveniently located common pool. The remote-controlled lock-up garage has direct entry to the home, and the courtyard is fully fenced with the outlook where you can relax with evening drinks and morning meals bordered by easy-kept gardens.

1st Floor

Ground Floor

This floor plan is indicative and intended to be used for inspiration and to showcase the living space in a fully furnished state. Features, materials, and finishes of subject unit may be different than shown.