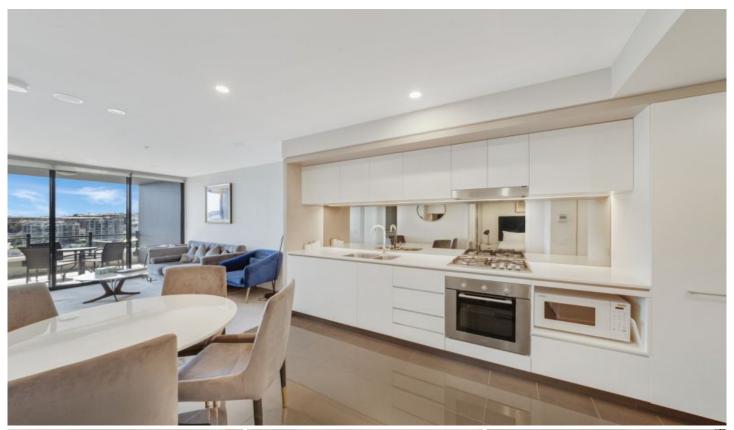

The apartment offers a spacious open plan layout including living and dining plus study nook. The modern kitchen features beautiful stone bench tops and quality appliances including modern gas cook top, electric oven and dishwasher.